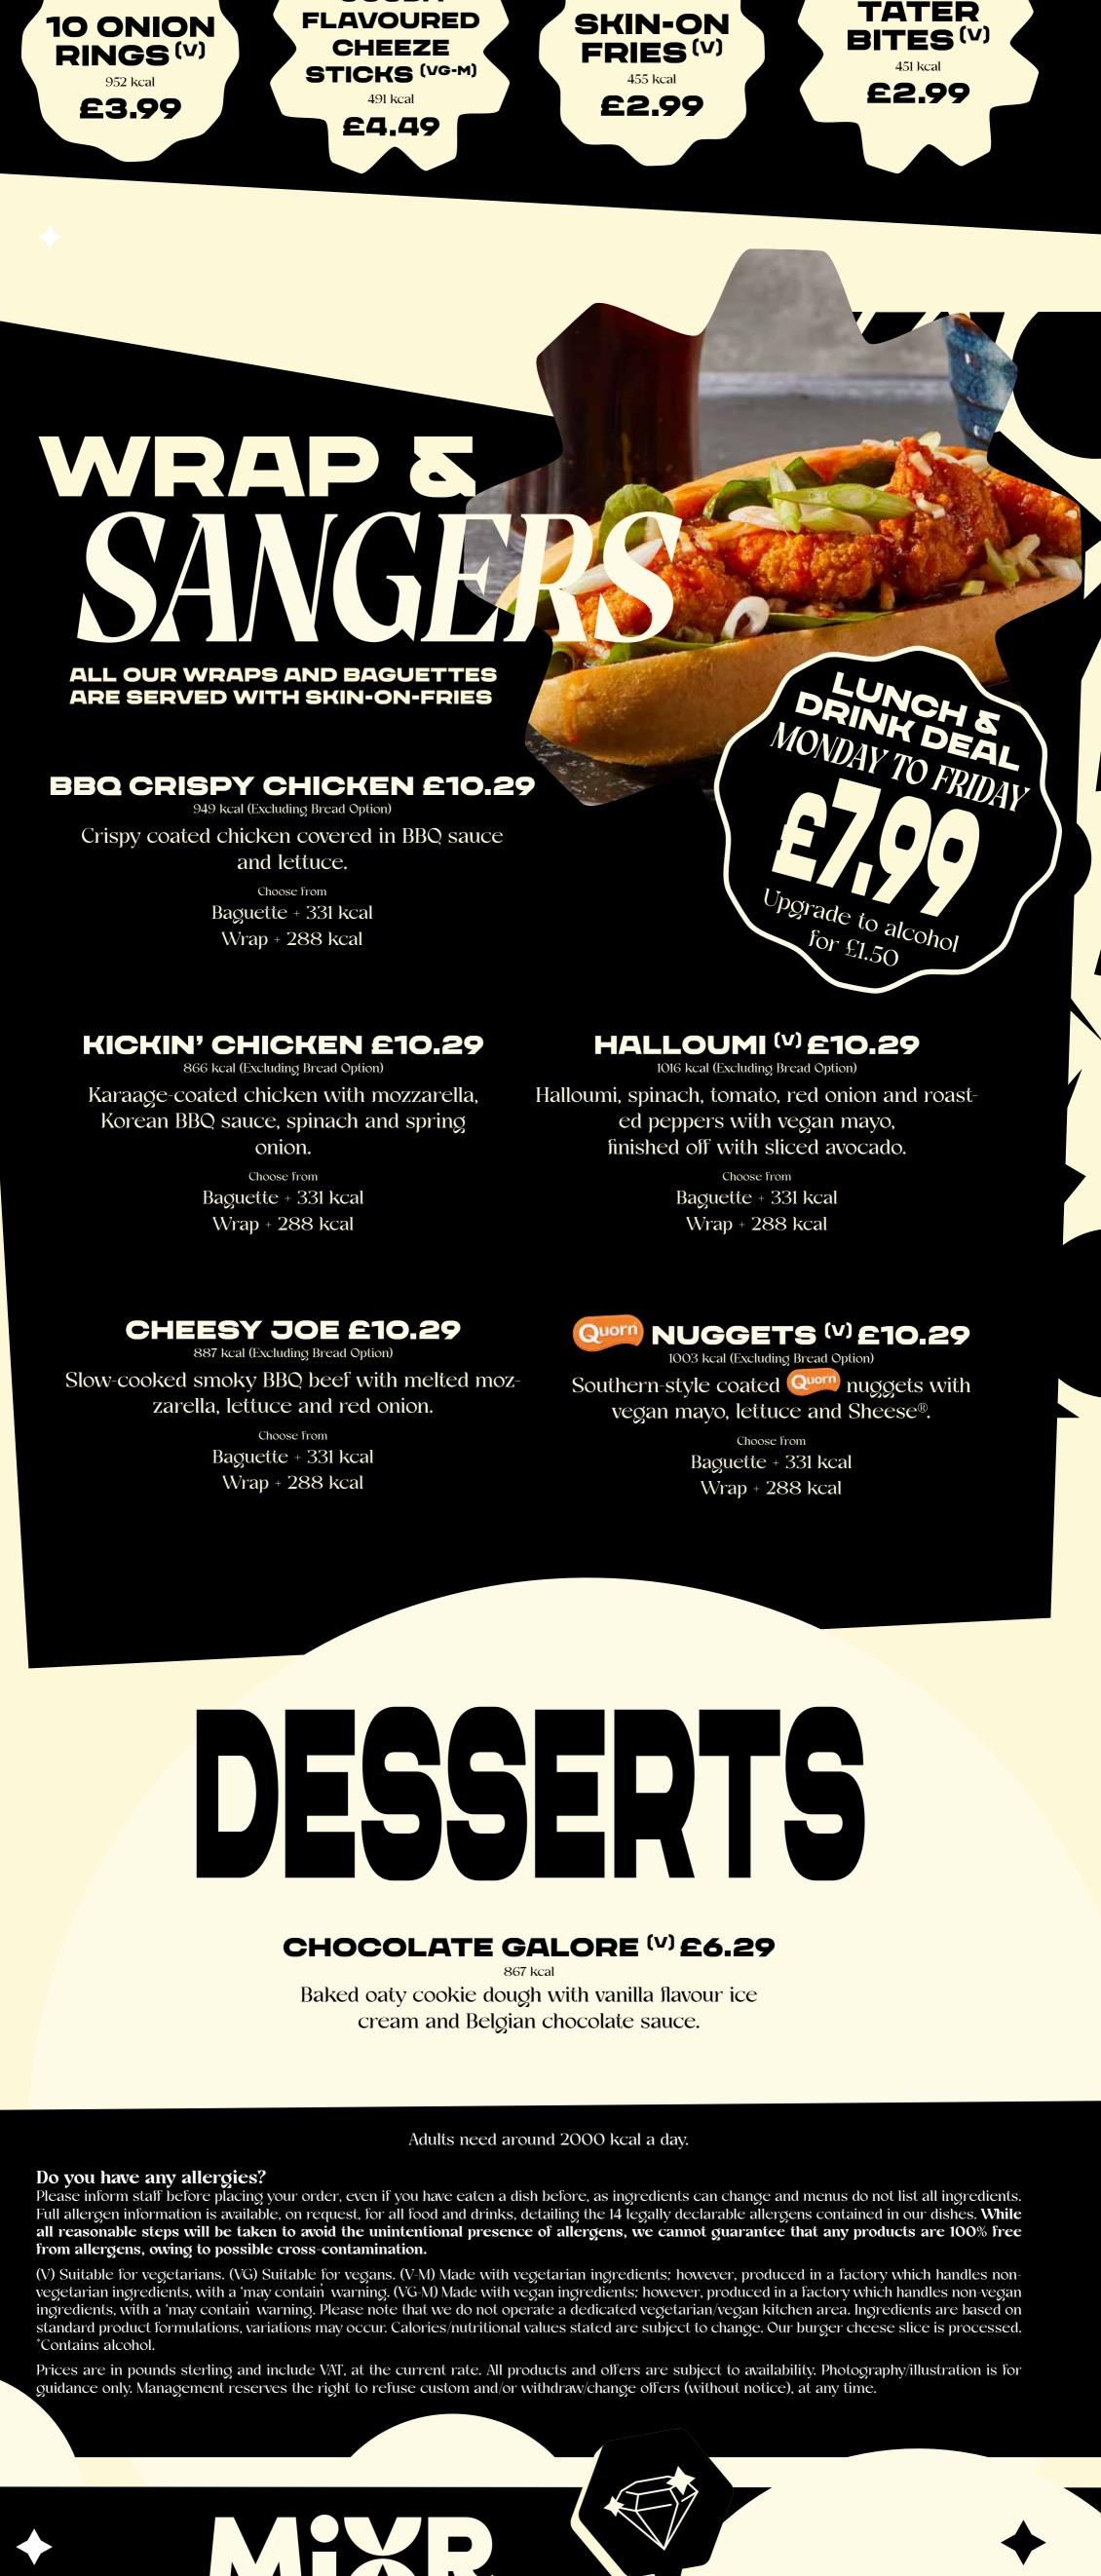

+£1.99 BBQ Beef Burnt Ends +299 kcal +£1.99 Karaage Chicken + 350 kcal +£1.99 THIS<sup>™</sup> Isn't Chicken<sup>(V)</sup> + 251 kcal +£2.99

# MAC 'N' CHEESE (V) 11.99

Top-notch tucker at its finest, served up with a dressed salad and four baked doughballs. 869 kcal

Top Your Mac 'n' Cheese with: Big Bad Mac + 371 kcal +£1.99 Pieces of beef burger topped with cheese sauce, burger sauce & gherkin Cheese Burger Topper<sup>(V)</sup> + 333 kcal +£1.99 Pieces of THIS<sup>™</sup> Isn't burger topped with cheese sauce, burger sauce & gherkin

# SOUP-ER-BOWL (VG-M) £13,99

Turmeric flavoured noodles and miso<sup>\*</sup> broth with sweetcorn, soya beans, carrot and THIS<sup>™</sup> Isn't chicken pieces. Garnished with fresh red chilli, spring onion and red onion. 722 kcal \*contains alcohol





SHBA EARN GA EVER IMEYOU GOOUT

**Download the** 

MiXR

app now